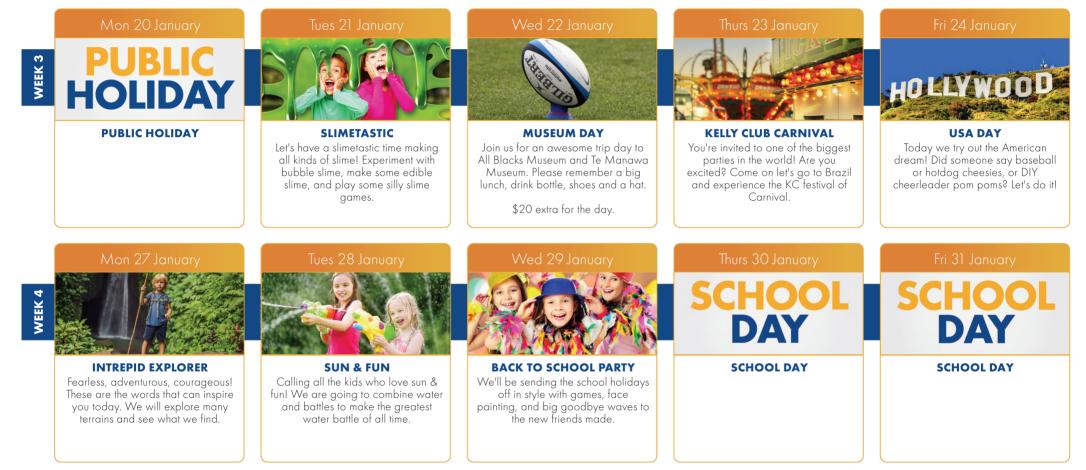

Join us for a trip day to Palmerston Junior road safety park for a wheels day! Please remember your wheels (Ścooter, Bike etc.) a big lunch,

Swing by Kelly Club for a splashing good time at the Beach Bash! We'll have endless fun under the sun as the kids create unforgettable memories.

Determination, kindness & creativity. This is what it takes to be a doctor of cartoons. How do you feel about your eggs and ham being green?

Join us as we try this treat.